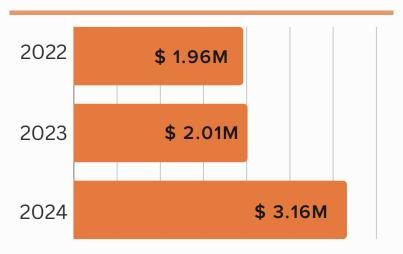

ON-PERISHABLE ITEMS

4,900<sub>L</sub>

WATER/DRINKS



All this work is done by full-time staff who each individually raise support for their living expenses.

Their time and commitment are selfless and generous.

20 FULL-TIME

PART-TIME

10 NATIONALITIES

44700+ HOURS SERVED

Through the year, we invited volunteers from different age groups and church backgrounds to come alongside us and serve together in schools, churches and Not Ignored.

369 NOT IGNORED

290 OTHER LOCAL PROGRAMS

# WORSHIP & SOCIAL MEDIA

LIVE WORSHIP **EVENTS** 







45K

**CUMULATIVE VIEWS** 





VIEWERS FROM 23 COUNTRIES



**NEW WORSHIP SONG VIDEO CLIPS\*** 

\* Recording and filming of contemporary worship songs that are translated to Cantonese.



### FINANCE AND ADMINISTRATION

#### ANNUAL OPERATING INCOME



#### **ANNUAL OPERATING EXPENSES**



#### **OPERATING EXPENSES**







We are grateful for your generosity and compassion that has enabled us to extend Christ's love and care to the community of Chai Wan, the city of Hong Kong, and beyond.

Would you prayerfully consider supporting in the next year?

"The generous will prosper; those who refresh others will themselves be refreshed."

Proverbs 11:25 NLT

#### **GIVE**



#### **CONTACT US**



+852 2566-3361



ywamgateway.hk



info@ywamgateway.hk