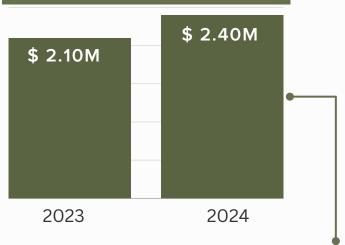

is done by full-time staff who each individually raise support for their living expenses.

Their time and commitment are selfless and generous.

20 FULL-TIME

PART-TIME

10 NATIONALITIES

44700+ HOURS SERVED

Through the year, we invited volunteers from different age groups and church backgrounds to come alongside us and serve together in schools, churches and Not Ignored.

369 NOT IGNORED

290 OTHER LOCAL PROGRAMS

# WORSHIP & SOCIAL MEDIA

LIVE WORSHIP **EVENTS** 







45K

**CUMULATIVE VIEWS** 





VIEWERS FROM 23 COUNTRIES



**NEW WORSHIP SONG VIDEO CLIPS\*** 

\* Recording and filming of contemporary worship songs that are translated to Cantonese.



### FINANCE AND ADMINISTRATION

#### ANNUAL OPERATING INCOME



#### **ANNUAL OPERATING EXPENSES**



#### **OPERATING EXPENSES**







We are grateful for your generosity and compassion that has enabled us to extend Christ's love and care to the community of Chai Wan, the city of Hong Kong, and beyond.

Would you prayerfully consider supporting in the next year?

"The generous will prosper; those who refresh others will themselves be refreshed."

Proverbs 11:25 NLT

#### **GIVE**



#### **CONTACT US**



+852 2566-3361



ywamgateway.hk



info@ywamgateway.hk