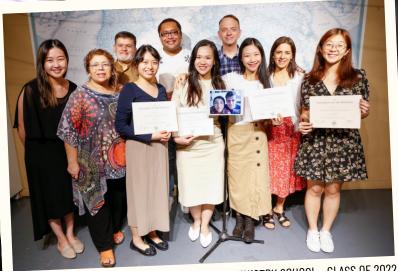

# FORMAL TRAINING PROGRAMS

Our students can obtain formal degrees accredited with the University of the Nations <UofN> (YWAM's Global Modular University).

PRINCIPLES FOR CHILDREN, YOUTH AND FAMILY MINISTRY SCHOOL - CLASS OF 2022

DISCIPLESHIP TRAINING SCHOOL - 2023 GRADUATES

NUMBER OF SCHOOLS

2

total students 16

NATIONALITIES