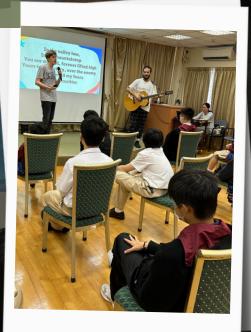

# FORMAL TRAINING PROGRAMS

Our students can obtain formal degrees accredited with the University of the Nations <UofN> (YWAM's Global Modular University).

PRINCIPLES FOR CHILDREN, YOUTH AND FAMILY MINISTRY SCHOOL - CLASS OF 2022

DISCIPLESHIP TRAINING SCHOOL - 2023 GRADUATES

NUMBER OF SCHOOLS

2

total students 16

NATIONALITIES