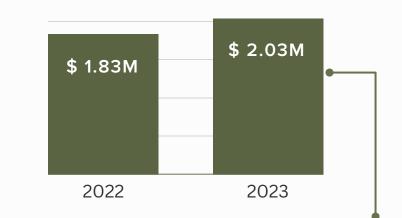

# ANNUAL OPERATING INCOME 2021 \$ 1.47M 2022 \$ 1.96M 2023 \$ 1.95M

### **OPERATING EXPENSES**

### **ANNUAL OPERATING EXPENSES**

We are grateful for your generosity and compassion that has enabled us to extend Christ's love and care to the community of Chai Wan, the city of Hong Kong, and beyond.